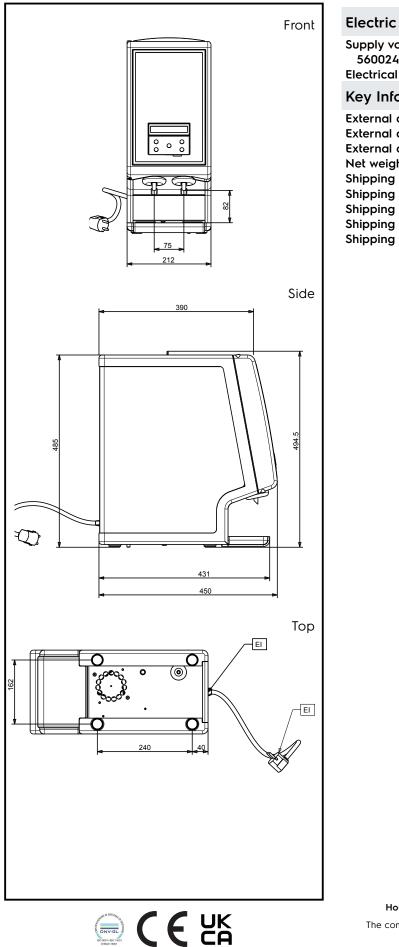

## Beverage Dispensing System Hot Beverage Dispenser for soluble powder, 2 containers, black

| Supply voltage:<br>560024 (GH2)<br>Electrical power max.: | 220-240 V/1 ph/50 Hz<br>1.25 kW |
|-----------------------------------------------------------|---------------------------------|
| Key Information:                                          |                                 |
| External dimensions, Width:                               | 212 mm                          |
| External dimensions, Depth:                               | 450 mm                          |
| External dimensions, Height:                              | 495 mm                          |
| Net weight:                                               | 15 kg                           |
| Shipping weight:                                          | 18 kg                           |
| Shipping height:                                          | 620 mm                          |
| Shipping width:                                           | 260 mm                          |
| Shipping depth:                                           | 520 mm                          |
| Shipping volume:                                          | 0.08 m³                         |