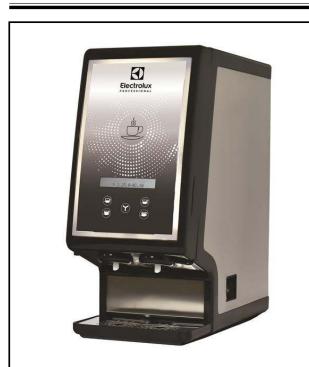

**Beverage Dispensing System** Hot Beverage Dispenser for soluble powder, 2 containers, black

560024 (GH2)

Soluble powder hot Beverage Dispenser with 2x500 gr containers and 2,4 I water tank

#### Item No.

Hot beverage dispenser for powder based drinks with 2 containers, 500gr each and 2,4lt water tank. Front panel LED backlighting. Completely removable powder containers. Sliding panel for easy filling of the water tank. Mechanical and programmable control board. Multilanguage menù. Chip card on request.

### Main Features

- Hot beverage dispenser for powder based drinks.
- Front panel LED backlighting.
- Completely removable powder containers.
- Sliding panel for easy filling of the water tank.
- While the machine works, display indicates:
  - dispensing phase
    water level too low;